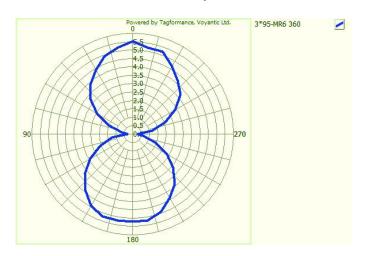

# Orientation sensitivity

All graphs are indicative: performance in real life applications may vary.