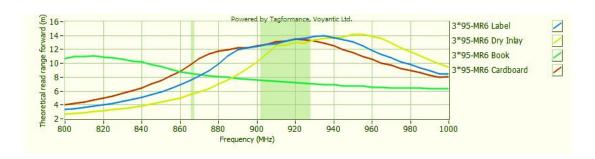

## Sensitivity

# Read Range

Sensitivity&Read Range Test power: 4W EIRP

For countries that allow 2W ERP, please reduce the result by 11%