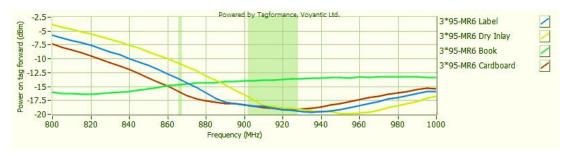

## Sensitivity

# Read Range

Sensitivity&Read Range Test power: 4W EIRP

For countries that allow 2W ERP, please reduce the result by 11%